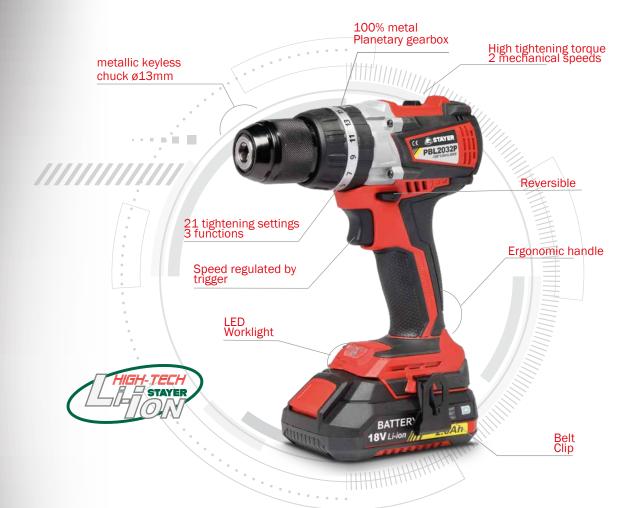

## ADVANTAGES

- 18V Cordless drill / screwdriver / hammer drill with a maximum 50Nm tightening torque and a powerful BRUSHLESS motor, without carbon brushes .
- ø13mm keyless chuck with safety lock.
- 21 clutch settings plus 3 adjustment settings to control the tightening torque. The torque is limited by the clutch to release the gears if the drilling bit gets stuck, protecting the tool and the user.
- 2 mechanical speeds for a better tightening torque.

Speed / Setting 1: maximum torque up to 500 rpm for screwdriving, metal drilling and hardwood drilling with large-diameter drill bits.

Speed / Setting 2: minimum torque and maximum speed up to 2000 rpm for drilling materials and soft woods, with small diameter drill bits, and for hammer drilling construction materials.

- Reversible & electronic with microprocessor.
- Powerfull brushless motor to increase the tool's efficiency, decreasing heating while increasing the tool and batteries lifespan and performance.
- More power

- Liahter
- More battery use time
- Less breakdowns

DATA SHEE

- Greater autonomy
- STAYER Li-ion HIGH-TECH Battery, from the L20 Series with overload protection, battery discharge, overheating, protection against short circuits. LED battery level charge.
- Comfortable belt clip to hang the tool while it's not being used
- LED worklight for dark environments and maximum safety.