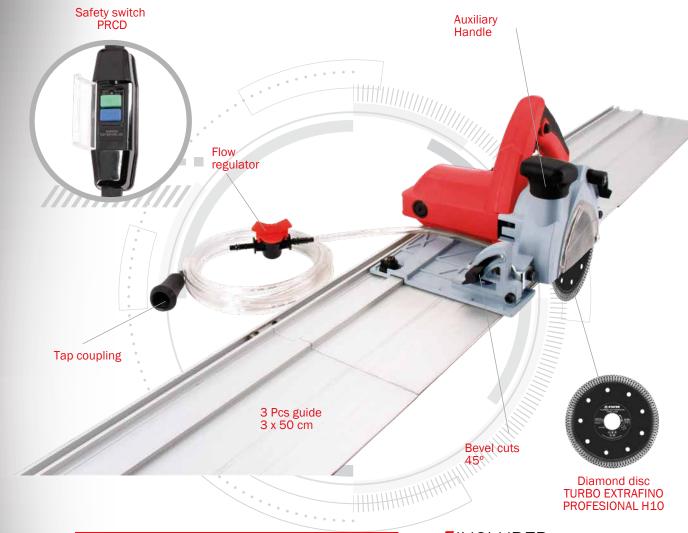

- Circular saw ø125 mm, powerful 1400W motor and guide for wet cutting of stone and ceramic materials.
- 1.5m guide detachable in 3 sections of 50cm for maximum precision and straightness in the cut. The tool includes 2 clamps and 2 suction cups to fix the guide to the material to be cut.
- Water cooling system, wet cutting. The tool includes a threaded tap adapter and a hose with flow regulator to cool the blade and the material as you work.
- PRCD safety switch for wet work, the switch ensures user safety by preventing shocks and short circuits caused by water.
- The tool has a cutting depth regulator to adapt to different materials and needs, as well as bevel cutting up to 45°.
- STAYER Turbo Extrafine Professional H10 disc is included to guarantee the best cutting finish.

## **INCLUDED**

- 1.5 m cutting guide. consisting of 3 sections of 50 cm
- STAYER Turbo Extrafine disc Professional H10 ø125 mm.
- Hose with flow regulator and tap adapter
- x2 Suction cups for holding the guide
- x2 Suction cups for holding the guide
- Carry bag