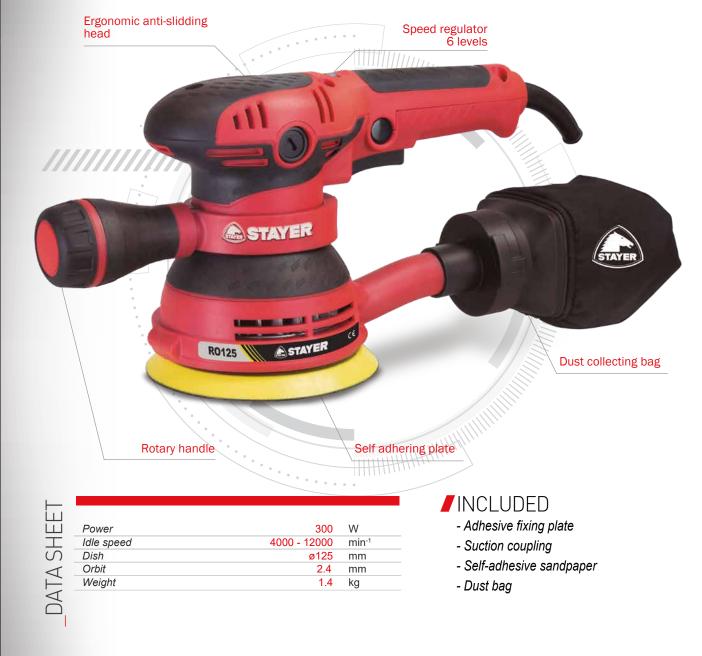

## ADVANTAGES

- Rotorbital sander with powerful 300W motor and ø125 mm self-adhesive plate.

- The rotorbital system makes the plate use a random orbit for sanding, which improves efficiency and finish on the material, eliminating circular marks by keeping the tool in the same spot for too long.

- Electronic regulator with 6 speed levels to adapt the tool to all types of materials.

- Self-adhesive plate with 8 holes for dust suction while sanding.

- Integrated dust extraction, the tool extracts the dust while working and is prepared for connection to an external hoover.

- Ergonomic head and handles reinforced with rubber to reduce vibrations during sanding, facilitates long lasting work.

- Adjustable auxiliary handle for greater work adaptability