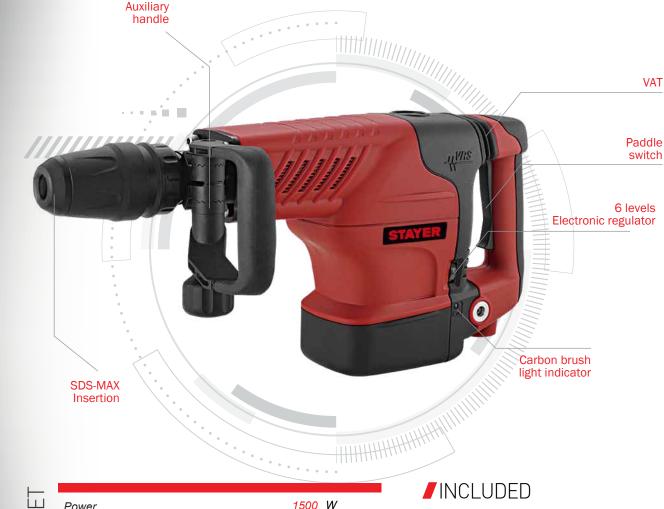

## SDS-MAX DEMOLITION HAMMER MD 10 K

## ADVANTAGES

- 1500W powerful demolition hammer with SDS-MAX insertion for heavy duty construction works.
- No rotary impact motor, with great impact energy (25J) for maximum demolition performance.
- Adjustable impact energy by electronic 6 levels regulator to adapt the tool to each task.
- Carbon brush state light indicator to warn the user before they wear out.
- VAT: Vibration Absorbing Technology to reduce user's tiredness on long tasks.
- Soft start to avoid the tool switching on at full power, in order to avoid accidents and injuries.
- Adjustable auxiliary handle to fully control the tool on every work.

- Auxiliary handle
- 1 bullet pointer
- PE-HD carry case