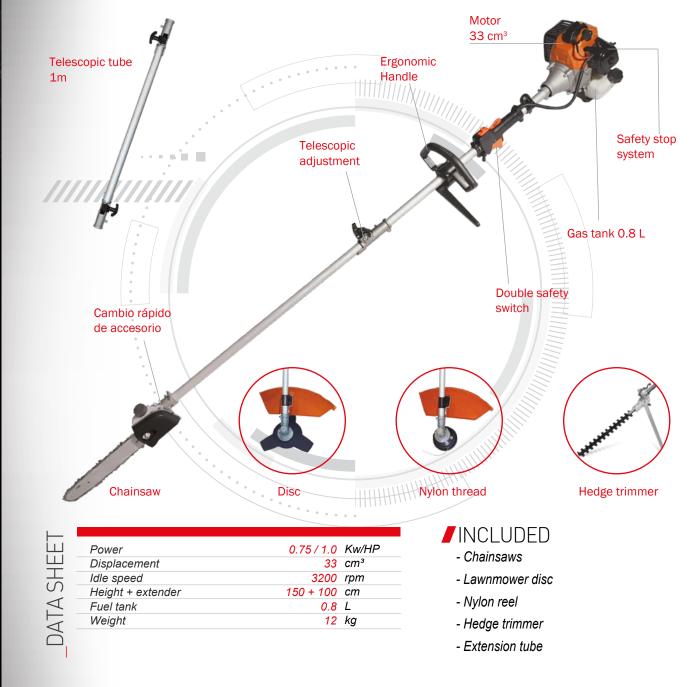

## **ADVANTAGES**

- Telescopic multi pruner 1.5m extendable up to 2.5m with 33 cm<sup>3</sup> gas engine.
- Various attachments for all types of gardening work: string trimmer, disc brush cutter, hedge trimmer with pruning saw and chainsaw trimmer.
- Powerful 2-stroke gas engine with 2.5% oil ratio. Uses 25 parts petrol to 1 part engine oil. The tool has a 0.8L tank to maintain the best ratio between autonomy and lightness.
- The extender allows the tool to be adapted to all kinds of needs and applications, from lawn mowing to medium-sized tree pruning or hedge trimming at an angle thanks to the adjustable pruning shear.
- Double trigger with safety lock to prevent unintentional activation and with locking button for convenience during long tasks.
- Safety device that stops the machine instantly in case the user drops or lets go of the machine.
- The tool includes vibration and noise reduction systems, as well as a special design so that engine fumes are not expelled near the user.