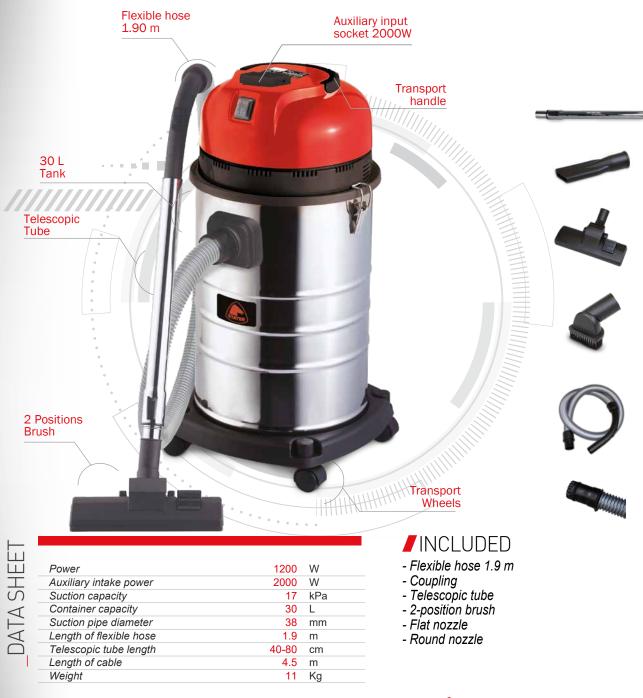

## VACUUM CLEANER

## **VAC 2030**

## ADVANTAGES

- 1200W professional vacuum cleaner for solids and liquids, specially designed to be connected to other tools to vacuum the dust they generate during work such as hand or wall sanders.

- Integrated power connection with automatic start for tools (2000W): When you operate your tool the vacuum cleaner will automatically switch on at the same time for a clean and continuous work flow.

- 8 second shut-off delay for complete vacuuming of debris, ensuring no debris is left inside the tube or on the tool when the job is finished.

- Slow start motor to prolong the life of the vacuum cleaner.

- The hoover comes complete with a full set of accessories including a set of 4 wheels for easy transport and handling of the vacuum cleaner.