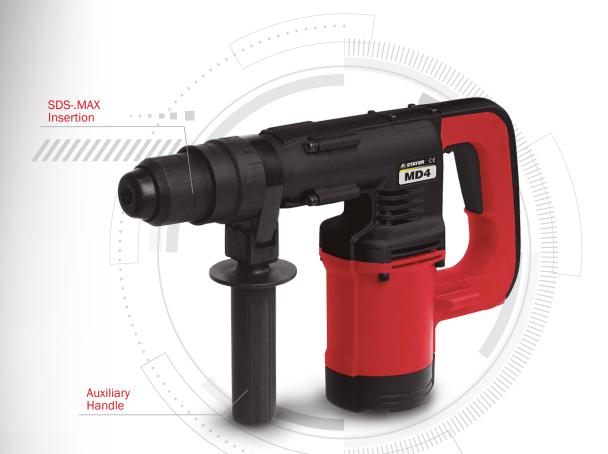

## ADVANTAGES

- Lightweight demolition hammer with 5j of impact energy with SDS-MAX insert with 2 functions:
- 1. Chisel: for construction materials.
- 2. Vario-lock: adjusts the position of the chisel.
- Demolition hammer with excellent weight to impact power ratio. Ideal for renovation and light demolition work, such as wall chipping and chipping.
- Vibration reduction system VAT (Vibration Absorbing Techonolgy) improves the machine's grip and reduces fatigue during long duration work.
- The adjustable auxiliary handle allows the machine to adapt comfortably to all types of work and angles of attack.

DATA SHEET

| Power            | 750      | W   |
|------------------|----------|-----|
| Percussion       | 3000     | ipm |
| Percussion power | 5        | J   |
| Insertion        | SDS-PLUS |     |
| Weight           | 3.5      | Kg  |
|                  |          |     |

## **INCLUDED**

- 1 Pointer.
- 1 Chisel.
- Side handle.
- PE-HD Case

INSERTION

SDS SDS - PLUS