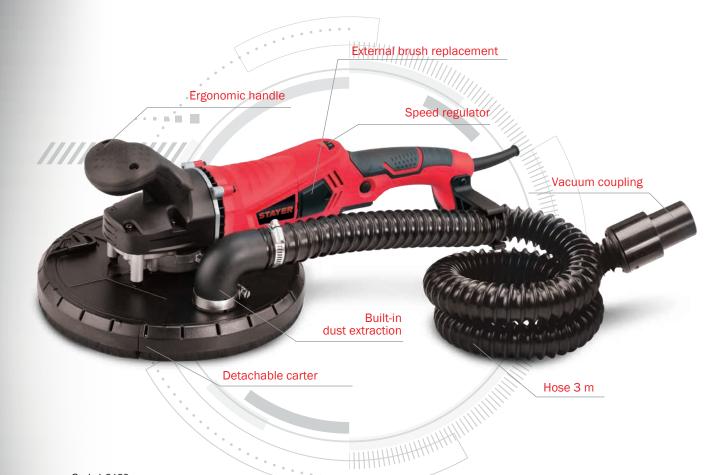

## **/**ADVANTAGES

- Hand wall sander with 1010W motor and built-in vacuum system for dust extraction.
- Removes plastic paint, stipple and flattens plaster and dry walls.
- Horizontal motor for compact and ergonomic design to fit in narrow areas.
- Adjustable sanding plate height to suit different surfaces and materials.
- Designed to extract dust while sanding, it is prepared to attach an external hoover.
- Lightweight, capable of sanding entire walls, excels at sanding corners and edges, as well as hard-to-reach areas.
- Detachable carter for easy access to edges and corners.
- 6 speed regulator to suit every task.