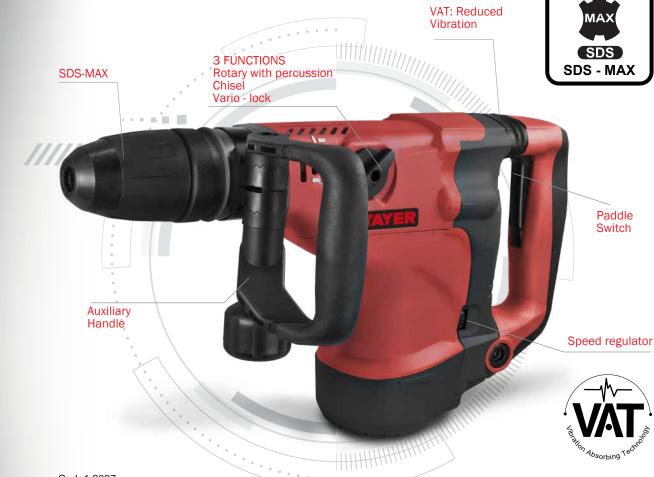

## ADVANTAGES

1100W rotary hammer with SDS-MAX insert with 3 functions:

- 1- Rotary with percussion; for construction materials.
- 2- Chisel for building materials.
- 3- Vario-lock; regulates the position of the chisel.
- Electronic speed regulator to adapt to all types of work and materials.
- Mechanical safety clutch to avoid twisting accidents if the bit gets jammed during work.
- Constant speed under load thanks to integrated tachometer.
- Soft start to avoid jerks and jolts when starting the tool. The machine reaches full power in 2 seconds.
- VAT" Vibration absorbing technology handle. The hammer absorbs vibrations to facilitate long-lasting work.
- Adjustable side handle.

## **INCLUDED**

- Auxiliary side handle
- PE-HD case

INSERTION