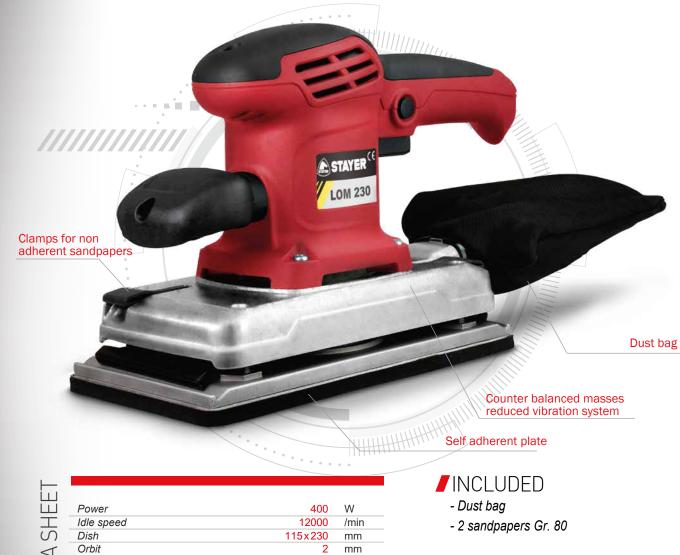

## ADVANTAGES

- Orbital sander with 400W motor for sanding wood and plasterboard.
- Base made of aluminium to give the tool superior strength and lightness.
- Switch with locking button for long-lasting work.
- Optimum cooling to reduce heat build-up.
- Counter-balance anti-vibration system.
- Double clamping system: with clamps and reinforced self-adhesive plate to avoid breakage during sanding.
- Prepared for dust extraction, including dust collection tank.

| Power      | 400     | W    |
|------------|---------|------|
| Idle speed | 12000   | /min |
| Dish       | 115×230 | mm   |
| Orbit      | 2       | mm   |
| Weight     | 2.9     | kg   |