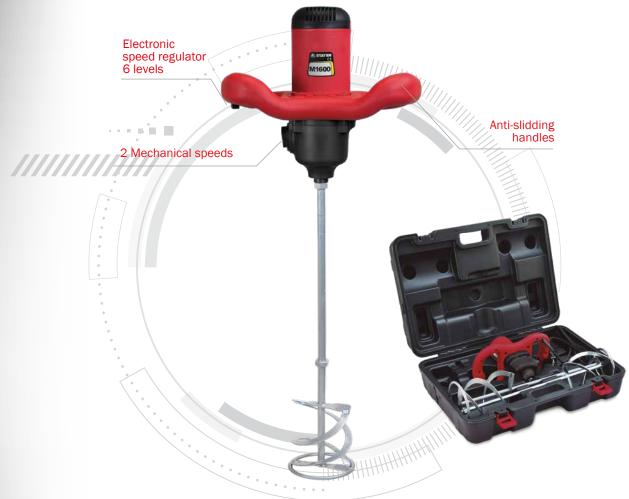

- Mixer with powerful 1600W continuous duty S1 motor for mixing paint, resins and building materials such as plaster or cement.
- 6-speed electronic variable speed drive to adapt to the volume and density of the material to be mixed.
- Ergonomic handles for easy operation over long periods of time.
- Easy locking of the switch for prolonged work.
- Strong, lightweight aluminium body ensures long tool's life.
- 2 mechanical speeds for maximum torque, suitable for all types of liquid materials, densities and viscosities.
- Soft start to avoid jerking. The tool reaches full power in 2 seconds.

## INCLUDED

- Whisk H2 ø160 mm

## M 1600 K

- PE HD Carry case
- Whisk H3 ø140 mm