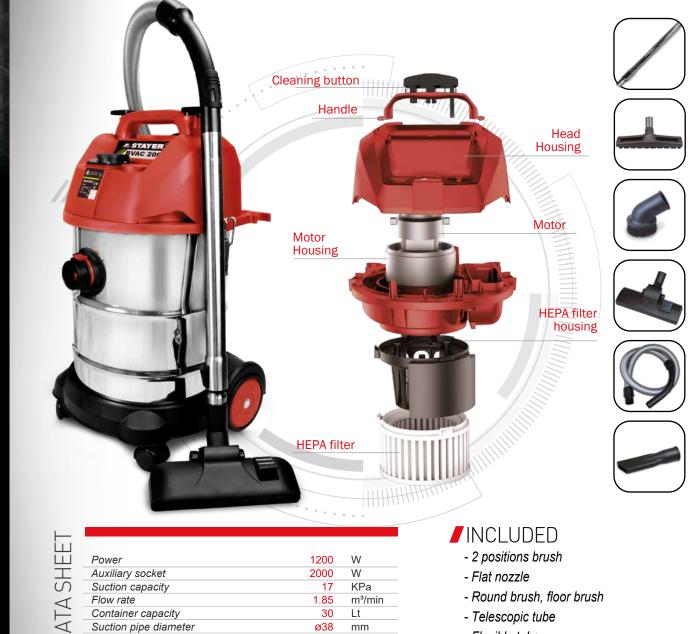

- Integrated power supply connection for tools (2000W) to vacuum dust and debris generated by other tools simultaneously.

- Tank level indicator so that you always know when it is time to empty the tank.

- Integrated blower function to remove dust from hard to reach areas.

- Semi-automatic filter cleaning system: blocking the suction tube while pressing the cleaning button.

- The hoover includes a complete set of accessories including a set of 4 wheels for easy transport and handling.

- Industrial vacuum cleaner, HEPA filter allows suction of dust, pollen and dust mites as well as damp surfaces. it is resistant to corrosion and dirt.

 $\cap$ 

Hose lenath

Cable

Weight

1.5

2.3

9.5

m

m

kg

- Flexible tube
- Hose Coupling