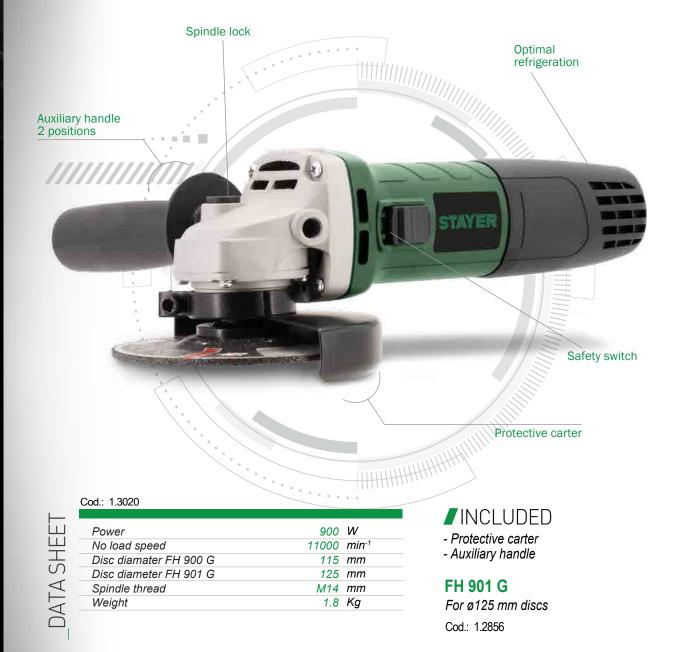

- Lightweight angle grinder with a 900W motor for ø115 mm discs or ø125 mm for the FH 901 G
- For cutting, grinding, roughing, sanding, polishing, for all kinds of materials: metals, wood, artificial & natural stone, plastics and porcelanic materials.
- Auxiliary handle attachable on 2 positions on the tool's head to guarantee a stable tool holding, for maximum security while working.
- Safety switch with locking system to avoid unintended triggerings, and once it is switched on, comfortably work without having to constantly press the button.
- Optimal refrigeration system to avoid excesive overheating on long and demanding jobs.