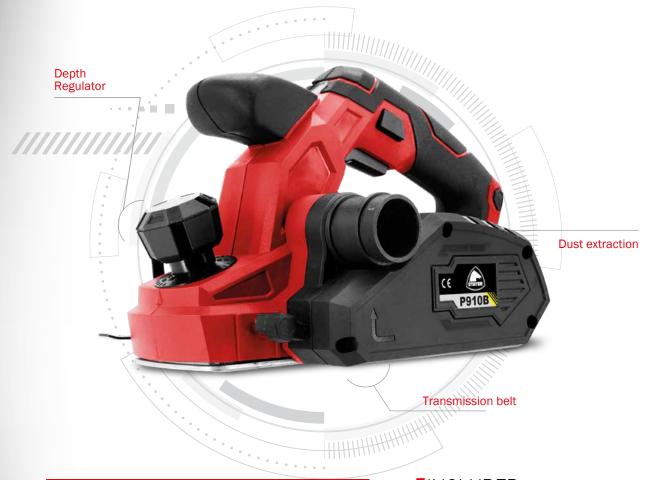

## ADVANTAGES

- 900W electric planer with a planing width of 82 mm, for smoothing and levelling surfaces of all types of wood.
- Belt motor reduces machine noise and vibration while extending tool life.
- Front handle with quarter-millimetre thickness control adjustable from 0 to 3 mm.
- Specially designed for work on hardwood surfaces.
- Integrated vacuum for continuous planing work, the tool can be connected to an external hoover to improve cleanliness in the working space.
- Ergonomic handles for a firm and secure grip when planing, leaving a perfect finish.
- Easily interchangeable 82mm blade system.

## **I**NCLUDED

- Lateral guide.
- Dust bag.
- Transmission belt.
- Set of blades.