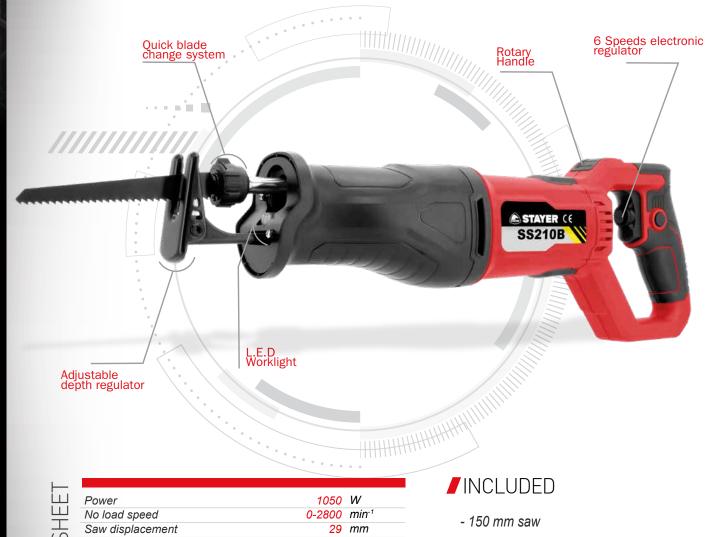

## ADVANTAGES

- Reciprocating saw, equipped with a powerful 1050W motor.
- Universal blade insertion with a quick saw change system.
- Rotary handle to better adapt to all kinds of cuts and workplaces
- Electronic 6 speeds regultaro to match every work condition. High speeds are indicated for soft materials where the finish os not relevant, while low speeds are used for hard materials, leaving a cleaner finish.
- Suitable for all kinds of materials depending on the used saw: metals, wood, laminated floors, plástic, brick and fibre glass.
- Rubber coated housing for acomfortable, safe and vibration-free grip.
- Tool-free adjustable depth regulator and support.
- L.E.D worklight for dark workspaces.

Power 1050 W

No load speed 0-2800 min<sup>-1</sup>

Saw displacement 29 mm

Max wood cutting 210 mm.

Máx steel cutting 20 mm.

Máx aluminum cutting 30 mm.

Máx PVC/ profiles & pipes cutting 110 mm.

Weight 3.4 Kg.