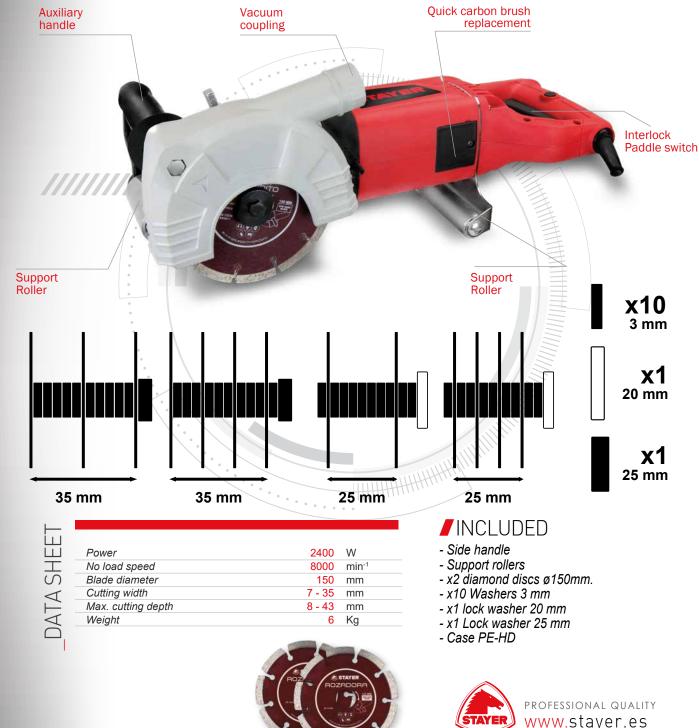

## ADVANTAGES

- Diamond blade wall chaser (ø150 mm) with powerful 2400W motor.

**CD 150 BK** 

- Prepared to use up to 4 diamond blades simultaneously. With 4 discs, 25 mm grooving does not require the use of a chisel, while 35 mm chipping greatly reduces the need for a chisel depending on the material.
- Variable groove system with 10 3mm washers, the machine can be adapted to the work to be carried out with different combinations of discs and washers, making it possible to create grooves from 7 mm to 35 mm.
- Adjustable cutting depth from 8 mm to 43 mm to adapt to all types of walls and jobs.
- Predisposed for dust suction, it is recommended to use it connected to an external vacuum cleaner.
- Easy change of brushes without disassembling the machine for continuous and uninterrupted work.
- Rectangular paddle switch with locking button for maximum working comfort.
- Soft start, which avoids jerking movements due to the power of the machine, facilitates the work and the safety of the user.
- Support roller for a firm and safe control over the chafing.