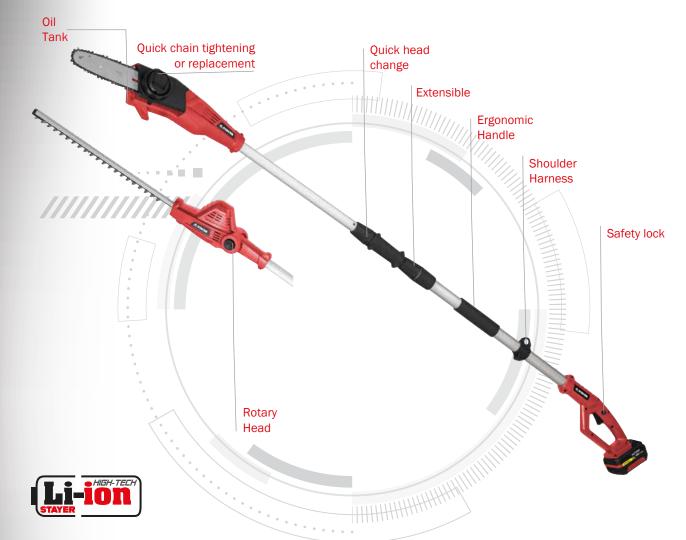

#### ADVANTAGES

- 18V cordless telescopic tool with 2 hedas: hedge trimmer and chainsaw.
- Specially designed for professional work in vineyards, fruit plantations as well as gardening, horticulture and agriculture.
- Quick-change head system for smooth and uninterrupted work
- Chainsaw pruner: cutting capacity up to ø20 cm.
- Hedge trimmer: 43 cm blade mounted on an articulated head to adapt to all types of shapes.
- Switch with safety lock to prevent accidents due to unintentional operation.
- Lightweight and functional design especially suitable for long-lasting tasks, reducing operator fatigue.
- STAYER Li-ion HIGH-TECH, L20 battery with overload, battery discharge, overheating and short-circuit protection. LED charge indicator.