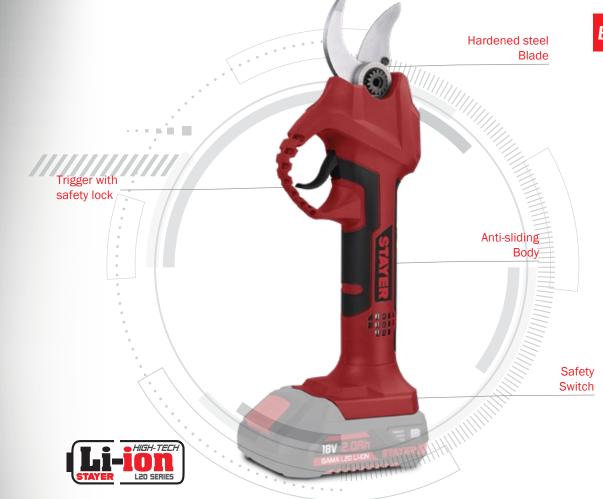

## ADVANTAGES

- 18V cordless pruning shears with a maximum cutting capacity of ø32mm.
- 1000 cuts with a 2.0Ah battery, 1800 cuts with a 4.0Ah battery
- Specially designed for professional work in vineyards, fruit plantations as well as gardening, horticulture and agriculture.
- Double safety system: the tool has an on/off switch, and once the switch is activated, it is necessary to press the trigger 3 times to activate the tool.
- Safety system after periods of inactivity: if the tool remains switched on without being used for 10 minutes it goes into safety mode, the tool locks itself to prevent accidents
- Lightweight and functional design especially suitable for long-lasting tasks, reducing operator fatigue.
- STAYER Li-ion HIGH-TECH, L20 battery with overload, battery discharge, overheating and short-circuit protection. LED charge indicator.
- Powerful brushless motor for increased efficiency, significantly reducing heat build-up and considerably increasing motor life and battery life.