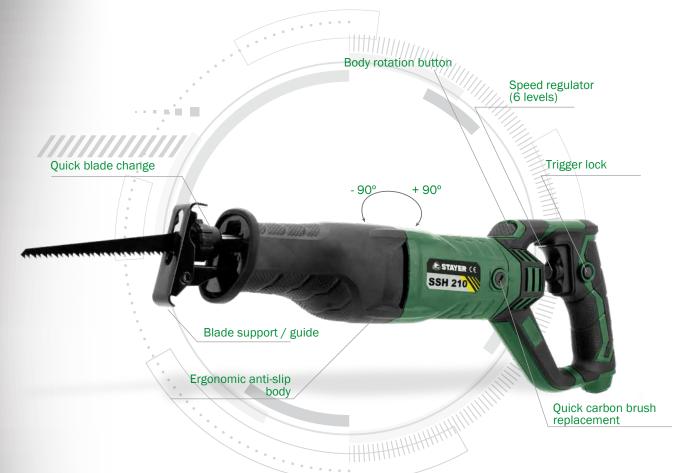

## ADVANTAGES

- Variable speed adjustment for controlled cutting of delicate materials with 6 levels.
- 90° rotating handle on both sides for added comfort.
- Powerful motor for the toughest applications.
- Locking switch allows the machine to run continuously and efficiently.
- Quick blade change.
- Ergonomic soft grip for a secure, non-slip grip and excellent handling.
- Sturdy backing pad for secure positioning on the workpiece and control of the cutting stop.