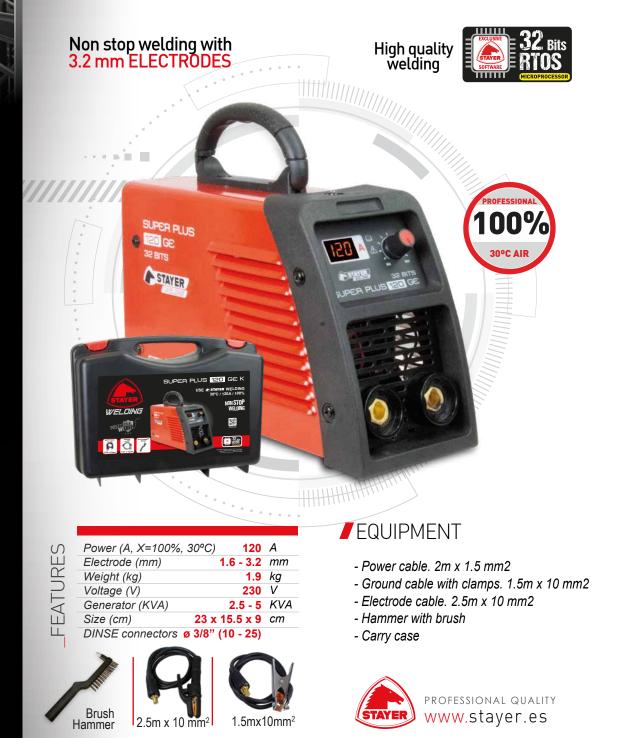

## **ELDING** MMA WELDING SUPER PLUS 120 GE K

## ADVANTAGES

- Electric arc welding equipment for all kinds of coated electrodes.
- Professional duty cycle: 100% with 30°C air
- Includes all the accesories needed to easily start welding.
- Best suited for light and medium tasks like maintenance, construction and DIY.
- Unmatched features compared to similar tools from other brands: continuous 120A, vacuum voltage =64Vdc.
- Includes a professional cooling system with thermical stability and maximum performance on its range.
- Easy welding, thanks to the intelligent STAYER WELDING control including Hot Start, Arc Force & Anti Stick to improve the initial arcing, increase the welding stability while avoiding the electrode sticking due to improper use.
- Ready for safe use with stabilized generators.
- Solid construction according to the european regulations 2011/65/EU, 2014/35/EU, 2014/30/EU e IEC 60974.
- Max power density: the lightest equipment on it's category: only 1.9 Kg.