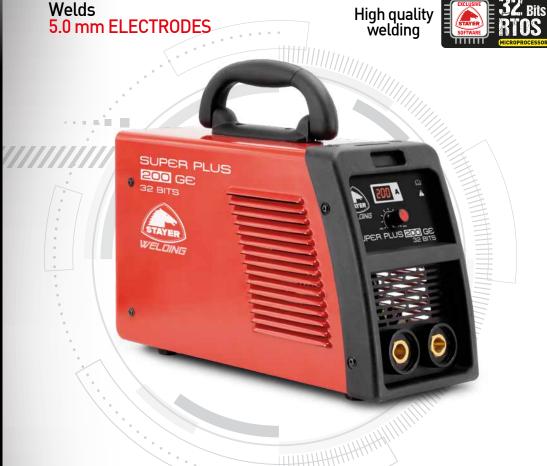

- Electric arc welding equipment for all kinds of coated electrodes.
- Professional duty cycle: 45%
- Includes all the accesories needed to easily start welding.
- Best suited for light and medium tasks like maintenance, construction and DIY.
- Unmatched features compared to similar tools from other brands: 200A, vacuum voltage =63Vdc.
- Includes a professional cooling system with thermical stability and maximum performance on its range.
- Easy welding, thanks to the intelligent STAYER WELDING control including Hot Start, Arc Force & Anti Stick to improve the initial arcing, increase the welding stability while avoiding the electrode sticking due to improper use.
- Ready for safe use with stabilized generators with a +/-15% tolerance.
- Solid construction according to the european regulations 2011/65/EU, 2014/35/EU, 2014/30/EU e IEC 60974.
- Max power density: the lightest equipment on it's category: only 4.8 Kg

| FEATURES | Power (A, X=45%) | 200              | Α  |
|----------|------------------|------------------|----|
|          | Electrode (mm)   | 1.6 - 5          | mm |
|          | Weight (kg)      | 4.8              | kg |
|          | Voltage (V)      | 230              | V  |
|          | Generator use    | 7 - 9            |    |
|          | Size (cm)        | 30 x 20 x 13     | cm |
|          | DINSE connectors | ø 1/2" (35 - 50) |    |