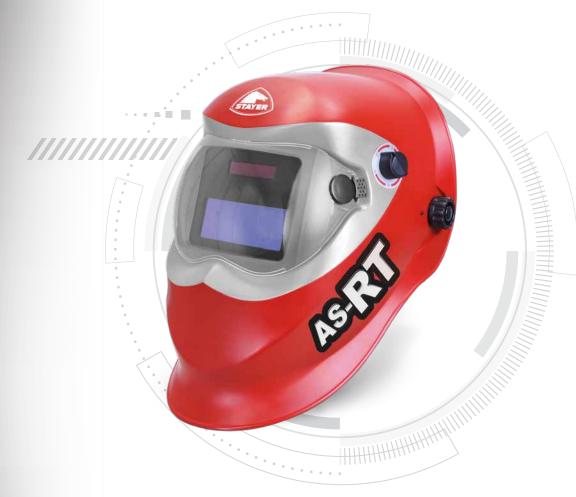

## **F**EATURES

- Wide viewing area 92 x 35 mm
- Automatic filter that detects sparks or high-powered lights to darken instantly.
- Dark to light lapse of the filter after welding adjustable between 0.2 and 0.8 seconds, to ensure safety against hot materials.
- Adjustable sensitivity to suit the type of weld and material, always allowing maximum visibility with maximum safety.
- Grinding mode, to protect the user's face when using angle grinders for grinding and dressing weld seams.

## ADVANTAGES

- Degree of protection EN169 adjustable from Din 9 to Din 13
- High resistance polymer mask.
- Solar power cell.
- Ready for grinding.

DATA SHEET

| Filter dimension                | 110x90   | mm.  |
|---------------------------------|----------|------|
| Viewing area                    | 92x35    | mm.  |
| Protection degree clear state   | 4        | DIN. |
| Degree of protection dark state | 9/13     | DIN. |
| UV / IR protection              | 15       | DIN. |
| Time from light to dark         | 1/20.000 | S.   |
| Time from dark to light         | 0        |      |
| Sensitivity                     | Min-Máx  |      |
| Use temperature                 | -5°-55°  | °C.  |
| Weight                          | 500      | gr.  |
| Filter safe wear time           | 2 años   | -    |
|                                 |          |      |