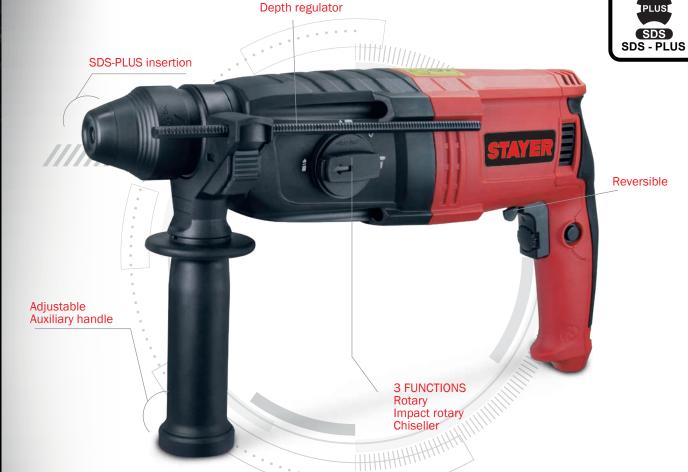

## ADVANTAGES

- 800W light rotary hammer with SDS-PLUS insertion, 3 functions:
- 1. Rotary: for metal, wood and plastic.
- 2. Impact rotary: for construction materials.
- 3. Chiseller: for stone and construction materials.
- Vario-Lock built-in system to adjust the chisel position while the rotary hammer is in chiseller mode.
- Speed regulator to better adapt to each task.
- Safety clutch: if the bit gets stuck or blocked in the material, the tool clutches to avoid yanking accidents.
- Reversible rotation, system that increases the tool's grip and power.
- The adjustable auxiliary handle allows the user to adapt to each work and to safely reach hard areas. The depth regulator enables maximum precission.
- For ø4-26 mm (most suited for ø4-12 mm.) concrete and masonry anchoring.

SHEET W Power 800 No load speed 0-1300 rpm **Impacts** 0-5500 ipm Chuck insertion 2.8 Max. wood drilling SDS PLUS Max. steel drilling Ø 13 mm Max. masonry drilling Ø 26 mm Max. core drilling Ø 68 mm

Cod. 1.1967

Weight

**INCLUDED** 

- Auxiliary handle

J

Kg

2.8

- Depth regulator
- PÉ-HD carry case.

INSERTION