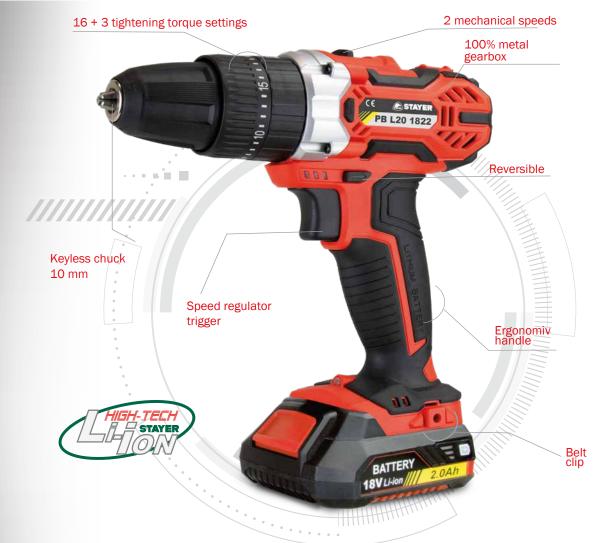

## ADVANTAGES

- 18V Cordless Drill / Screwdriver / Hammer drill.
- ø10mm keyless chuck with safety lock.
- 21 tightening torque settings + 3 functions: Drill / Hammer drill / Screwdriver.
- 2 mechanical speeds for a maximum tightening torque control.

Speed / Setting 1: maximum torque up to 400 rpm for screwdriving, metal drilling and hardwood drilling with large-diameter drill bits.

Speed / Setting 2: minimum torque and maximum speed up to 1350 rpm for drilling materials and soft woods, with small diameter drill bits, and for hammer drilling construction materials.

- STAYER Li-ion HIGH-TECH Battery, from the L20 Series with overload protection, battery discharge, overheating, protection against short circuits. LED battery level charge.
- Comfortable belt clip to hang the tool while it's not being used
- LED worklight for dark environments and ¡maximum safety.
- Reversible & electronic with microprocessor.

DATA SHEE

| Battery voltage - Lithium      | 18             | V         |
|--------------------------------|----------------|-----------|
| Battery capacity               | 2.0            | Ah        |
| No load speed                  | 0-400 / 0-1350 | min⁻¹     |
| Impacts                        | 0-6000/0-22000 | ipm       |
| Battery charge time            | 60             | min       |
| Chuck capacity                 | Ø 2-10         | mm        |
| Max. wood drilling capacity    | Ø 30           | mm        |
| Max. steel drilling capacity   | Ø 10           | mm        |
| Max. masonry drilling capacity | Ø 10           | mm        |
| Tightening torque              | 32             | Nm        |
| Torque settings                | 21+3           | Positions |
| Weight                         | 1.2            | Kg        |
|                                |                |           |