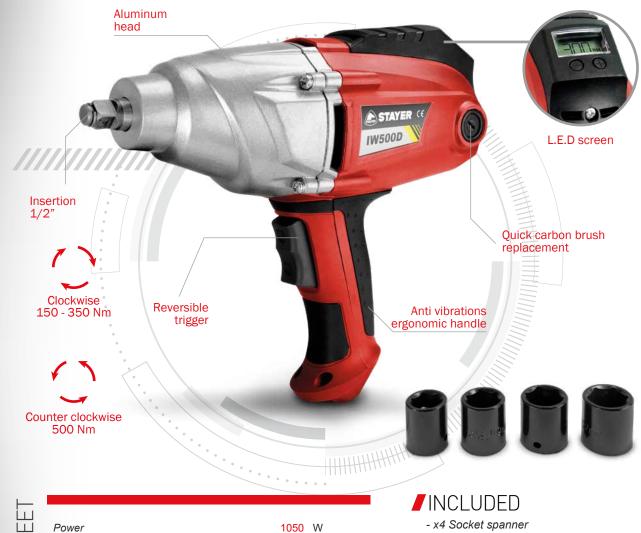

## **ADVANTAGES**

- Impact wrench with a powerful 1050W motor and a tightening torque of 500 Nm.
- Professional design aimed for industrial and heavy duty works: aluminum head & glass fibre polymere on the motor and handle for an increased lightness & durability.
- Specially meant for vehicle wheels assembly and scaffolds and structures building, as well as screwing directly on concrete or wood.
- Reversible by trigger, change from screwing to unscrewing without lifting a finger from the trigger and without slowing down the workpace.
- Adjustable tightening torque by electronic microprocessor with a L.E.D screen that allows torque control in 10 Nm gaps from 150 up to 350 Nm on screwing and a fixed 500 Nm torque for unscrewing.
- Anti-vibrations ergonomic handle for an improved comfort and user's security.

Power 1050 W No load speed 0-2200 min-1 Tightening torque 150-350 / 500 Nm Insertion 1/2" UNF 3.5 kg Weight

- ø17/ø19/ø21/ø22 mm.
- PE-HD carry case