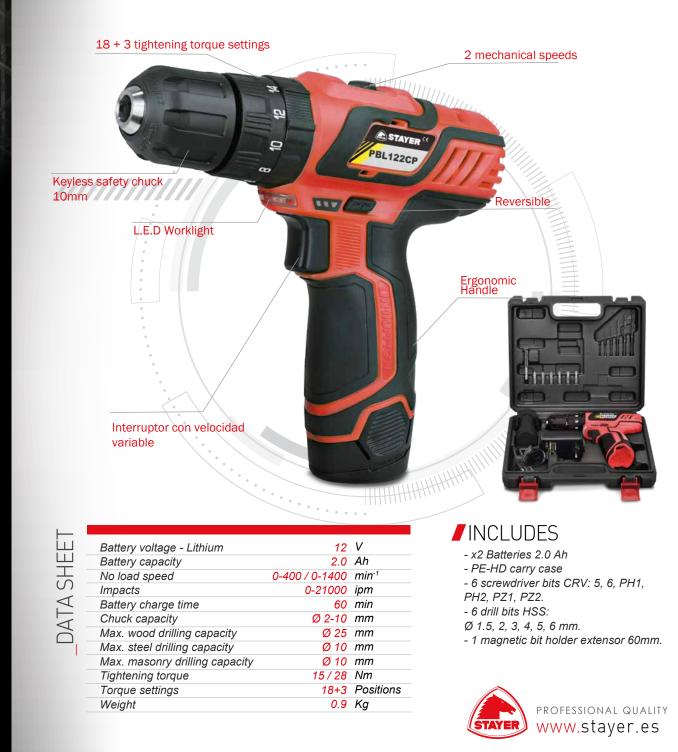

## ADVANTAGES

- 12V Cordless drill / screwdriver / hammer drill.
- keyless 10mm clutch with safety lock.
- 18 tightening torque settings + 3 functions: Drill / screwdriver / Hammer drill.
- 2 mechanical speeds for a better tightening torque.

Speed / Setting 1: maximum torque up to 400 rpm for screwdriving, metal drilling and hardwood drilling with large-diameter drill bits.

Speed / Setting 2: minimum torque and maximum speed up to 1400 rpm for drilling materials and soft woods, with small diameter drill bits, and for hammer drilling construction materials.

- STAYER Li-ion Battery, from the L12 Series with overload protection, battery discharge, overheating, protection against short circuits. LED battery level charge.

- Reversible and electronic with microprocessor.
- LED worklight for dark enviroments and maximum safety.