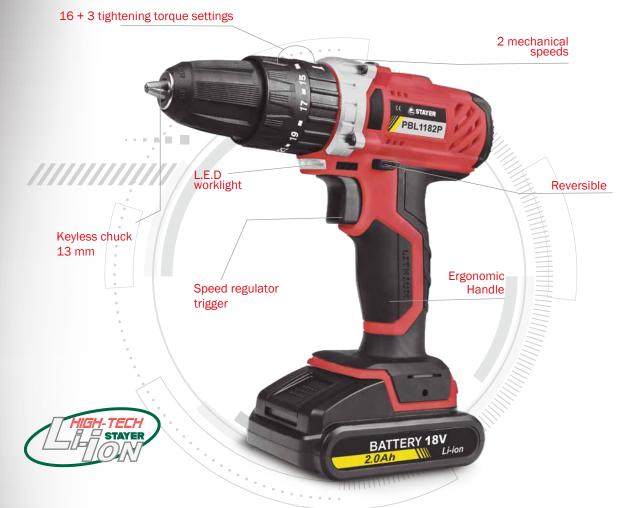

## ADVANTAGES

- Cordless Drill / Screwdriver / Hammer drill with 14.4V batteries.
- ø13mm keyless chuck with safety lock.
- 16 tightening torque settings + 3 functions: Drill / Hammer drill / Screwdriver.
- 2 mechanical speeds for a maximum tightening torque control.

Setting 1: up to 400 rpm for screwdriving Setting 2: up to 1400 rpm for drilling

- STAYER Li-ion batteries, with overload, discharge, overheat and short circuit protection systems.
- Reversible, with electronic speed regulator.
- LED lightwork for dark workplaces.