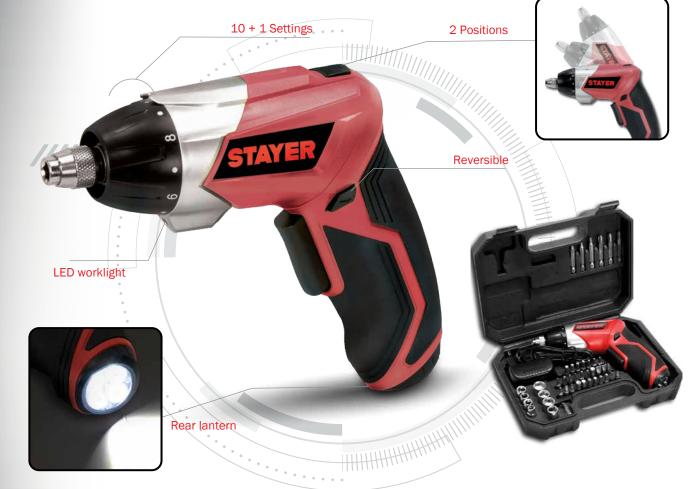

#### ADVANTAGES

- 3.6V cordless compact screwdriver with carry case and screwdriver bits set included.
- Built-in battery for an improved maneuverability and user comfort.
- 2 Positions: the tool has a transformation system to better adapt to each task, can be used with gun form or die screwdriver form.
- L.E.D. worklight and battery level light. The tool also includes a rear lantern for dark places.
- 10 screwdriver power settings +1 drilling setting for soft materials.
- Reversible for screwing and unscrewing easily without effort.