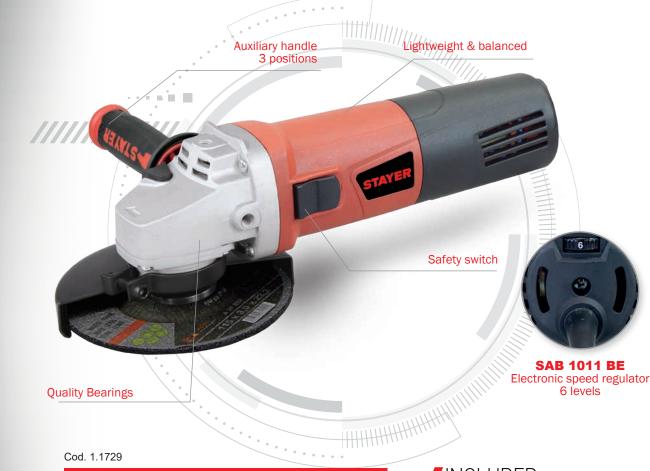

### ADVANTAGES

- Angle grinder with powerful 1000W motor for ø125 mm discs.
- For cutting, grinding, roughing, sanding, polishing, satin finishing of all types of materials: metals, wood, natural and artificial stone, porcelain materials and plastics.
- Double shielded bearings for greater resistance and tool life.
- Anti-abrasion systems: double shielding, protective polymer, reinforced stringing and barrier on the collector.
- Auxiliary handle that can be screwed in 3 positions on the tool head to ensure a firm grip on the tool, thus guaranteeing safe work.
- **SAB 1011 BE**: includes electronic speed regulator with 6 levels.

#### **SAB 1011 BE**

Para discos de Ø125 Cod. 1.1687