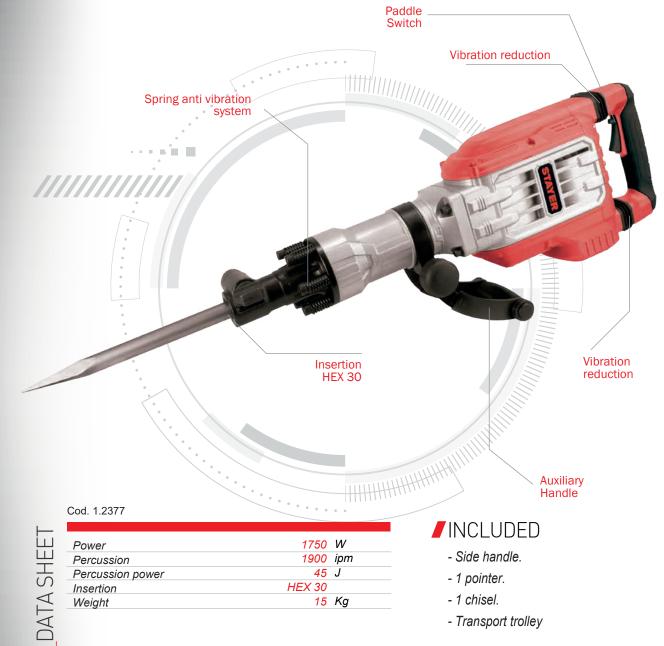

## ADVANTAGES

- Powerful 1750W demolition hammer with HEX 30 insertion for heavy-duty demolition, construction and renovation work.
- Non-rotating impact motor with high impact energy (45J) for maximum demolition performance.
- Double anti-vibration system:
- Spring system on the HEX 30 insert to reduce vibration during work.
- Double VAT: shock absorption system on the handle for increased comfort on long jobs.
- Compact and aerodynamic design to reduce fatigue and make work easier.
- Additional adjustable handle for complete control of the tool during work.