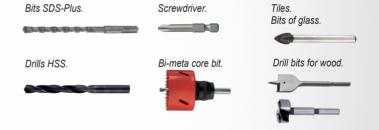

### 2. Option 1: Drill (low speed 0-1100 min.):

For precision works in hard materials, fragile and large-diameter

- Wood drilling capacity Ø 50 mm.
- Steel drilling capacity Ø 14 mm.

# 3. Optión 2: Drill (high speed 0-2200 min.):

For precision work in soft, ductile materials and small drilling diameters.

- Wood drilling capacity Ø < 25 mm.</li>
  Steel drilling capacity Ø 3-5 mm.
- Brass drilling capacity Ø 8 mm.
- Aluminum drilling capacity Ø < 10 mm.

### DIFFERENT POSSIBILITIES OF USE ACCORDING TO THE MATERIAL