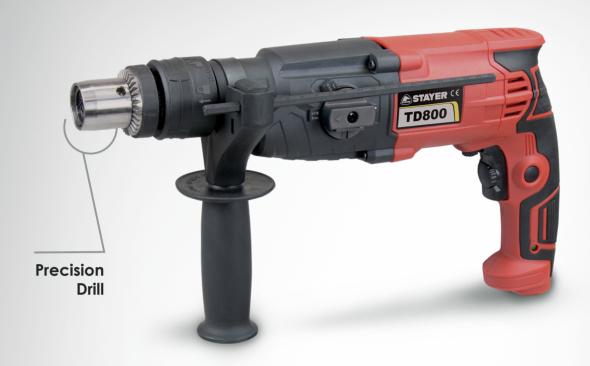

# 3 functions:

- Rotary Hummer.
- Precision low speed drill.
- Precision high speed drill.
- Coupling SDS-plus and conventional cylindrical with thumb.
- 2 mechanical speeds.
- Reversible.
- Electronic speed controller.
- Powerfull motor S1.
- Safety clutch.
- Soft grip.

#### Standard equipment

- Keyless chuck with safety lock Ø 13 mm.
- Collect dust.
- Auxiliare handle with depth regulation.
- Plastic carry case.

| Power input               | W                                  | 800           |
|---------------------------|------------------------------------|---------------|
| No load speed             | min <sup>-1</sup>                  | 0-1600/0-3000 |
| Percussions               | ipm                                | 0-5500        |
| Impact rate               | J                                  | 2.5           |
| Coupling                  | for cylindrical drill and SDS-PLUS |               |
| Wood drilling capacity    | mm                                 | Ø 30          |
| Steel drilling capacity   | mm                                 | Ø 13          |
| Masonry drilling capacity | mm                                 | Ø 20          |
| Weight                    | Kg                                 | 2.3           |