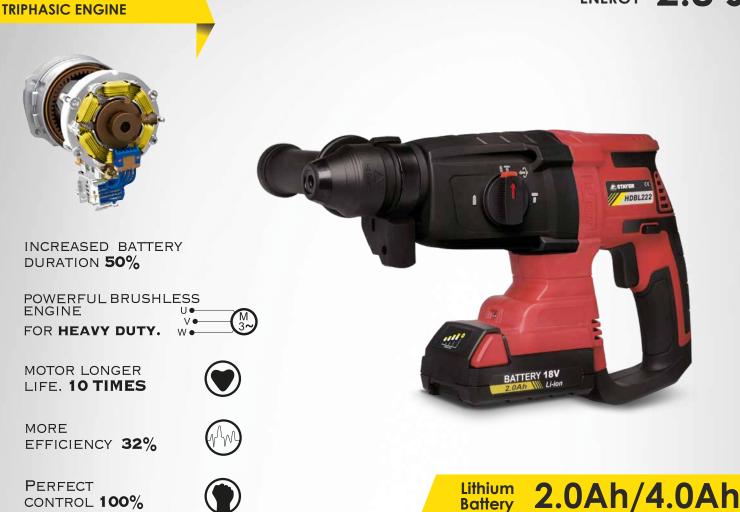

## **Product advantages**

**POWERFUL BRUSHLESS** 

## 3 functions:

- 1. Electropneumatic perforator for concrete and brick.
- 2. Drill without percussion for metal, wood and plastic.
- 3. Screwdriver without control regulation of the tightening torque.
- New intelligent technology of Lithium:
- higher power, higher duration and less weight.

- 1 charger
- 2 Li-ion batteries 2.0 / 4.0Ah.
- Carry bag.

|                                         |                   | FEATURES  |
|-----------------------------------------|-------------------|-----------|
| Battery voltage Li-ion                  | V                 | 18        |
| Battery capacity                        | Ah                | 2.0 / 4.0 |
| Battery charging time                   | min               | 90        |
| Power input                             | W                 | 500       |
| No load speed                           | min <sup>-1</sup> | 0-1200    |
| Impact rate                             | ipm               | 0-5300    |
| Impact energy                           | J                 | 2.8       |
| Coupling                                |                   | SDS-PLUS  |
| Wood drilling capacity                  | mm                | Ø 30      |
| Steel drilling capacity                 | mm                | Ø 13      |
| Drilling capacity concrete and mansonry | mm                | Ø 26      |
| Weight                                  | Kg                | 2.6       |