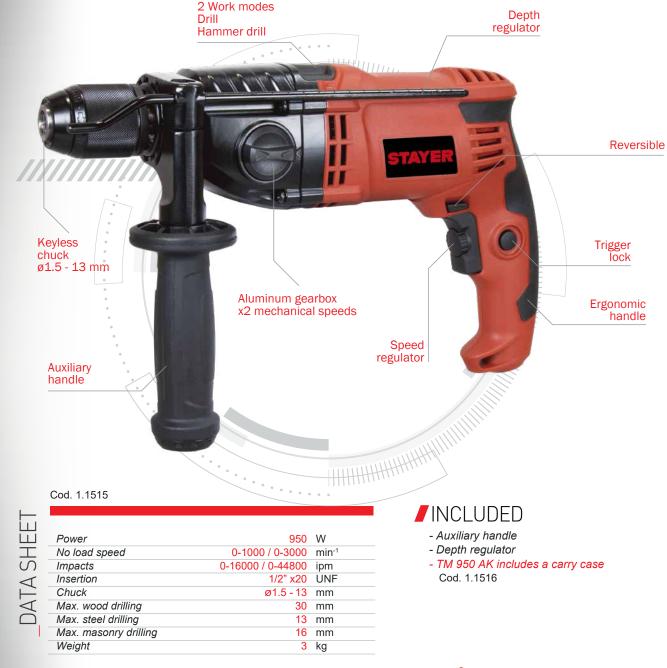

## ADVANTAGES

- Hammer drill with a 950W motor and up to ø13 mm chuck capacity.

- Solid design for works on all types of materials: no impact drilling for soft materials like drywall or wood and hammer drill for masonry and construction materials.

- Aluminum gearbox with 2 mechanical speeds to better adapt to the work requirements. Specially designed for steel drilling at low rpm.

- Ø1.5 - 13 mm. safety keyless chuck with a 1/2"x20 insertion for a fast and intuitive bit replacement.

- Electronic speed regulator located on the trigger.

- Reversible by lever located over the trigger for a one-hand easy and fast drilling direction change.

- Trigger lock button for long works, so the user does not have to constantly press the trigger.

- Auxiliary handle with depth regulator for maximum security and drilling precission