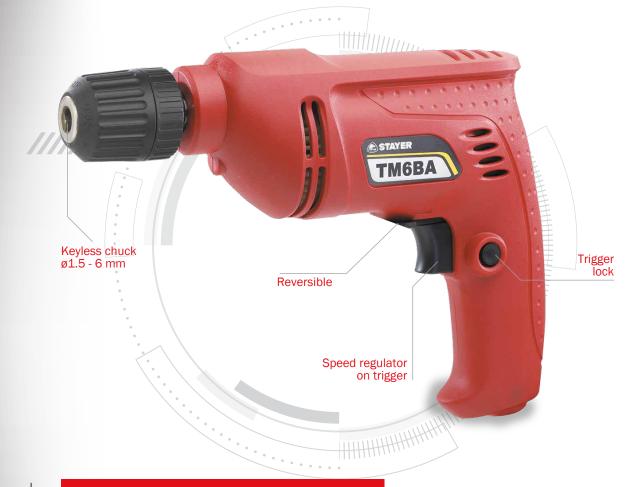

## ADVANTAGES

- No impact drill with a 400W motor and up to ø6 mm chuck capacity.
- Compact and lightweight design with only 1.1 kg for no impact fast drilling, specially suited for soft materials like wood or drywall.
- Ø1.5 6 mm. keyless chuck with a 3/8"x24 insertion for a fast and intuitive bit replacement.
- Electronic speed regulator controlled by pressure on the trigger.
- Reversible by lever located over the trigger for a one-hand easy and fast drilling direction change.
- Trigger lock button for long works, so the user does not have to constantly press the trigger.