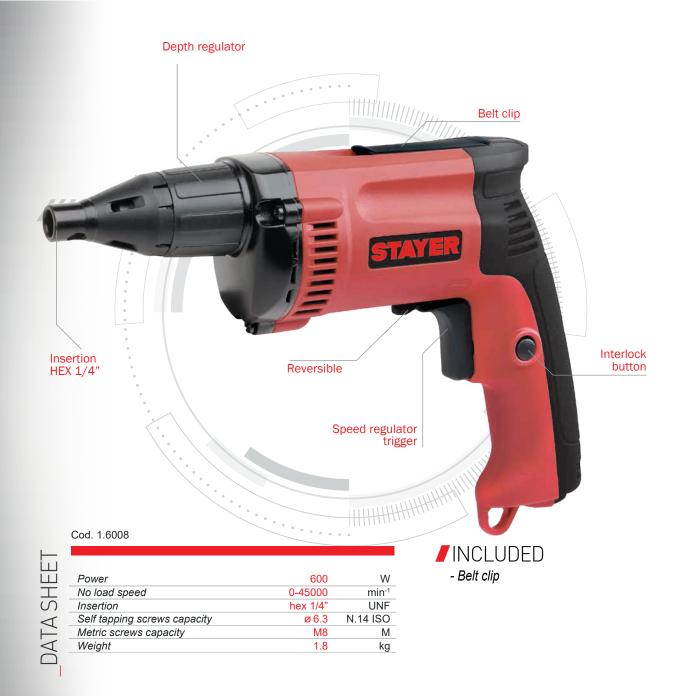

## ADVANTAGES

- Electric screwdriver with a powerful 600W motor and a HEX 1/4" insertion.

- Specially designed for assembling and screwing on drywall.

- Depth regulator on the screwdriver's head for maximum screwdriving control when working on thin or fragile materials.

- Reversible by lever on the trigger for an easy and quick change from screwing to unscrewing without having to stop the tool or work.

- Trigger lock button for long works, so the user does not have to constantly press the trigger.

- Belt clip, to easily carry the tool around while not using it.

- Anti slidding ergonomic handleto avoid accidents while working.