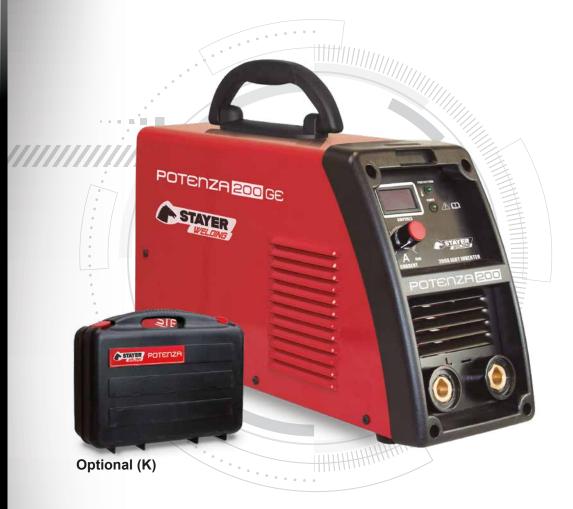

## ADVANTAGES

- Electronic equipment for high performance MMA welding with coated electrode: basic, high performance cellulosic, INOX and rutile.
- Prepared for special TIG welding with tungsten electrode in an inert atmosphere.
- Suitable for all medium-sized jobs in the fields of maintenance, construction and structural steelwork.
- Unrivalled performance in its price range: 200A at 60%, no-load voltage 76Vdc.
- Easy welding, even for inexperienced users, thanks to the intelligent STAYER WELDING control including Hot Start, Arc Force and Anti Stick advantages to optimise the initial arc striking, improve arc stability during welding and prevent the electrode from sticking due to incorrect handling.
- Mechanical robustness against shocks and falls. Strong sheet metal chassis, rubber corners.
- Electrical robustness. Fully prepared for safe use with all types of generators: stabilised, AVR and inverter.
- Solid construction according to European specifications 2011/65/EU, 2014/35/EU, 2014/30/EU and EN/IEC 60974.
- Oversized design for maximum robustness, highest quality components and pure copper in transformers and cables.
- The best components: Oversized 63 A ON-OFF switch; 600 V IGBT fast switches; Double diode bridge and double relay

diode bridge and double relay on AC power input; High-end PWM modulator based on UC3846;

-Single HF power transformer, with super-cooled dual toroidal core.

| Ш      |
|--------|
| SH     |
| Z<br>Z |
| A      |
|        |

| 200              | Α                            |
|------------------|------------------------------|
| 1.6 - 5          | mm                           |
| 6                | kg                           |
| 230              | V                            |
| 7 - 9            | KVA                          |
| 42x30x14         | ст                           |
| ø 1/2" (35 - 50) |                              |
|                  | 1.6 - 5<br>6<br>230<br>7 - 9 |

## **F**EQUIPMENT

- Power cable 3m x 2,5mm<sup>2</sup>
- Ground clamp 2m x 25mm<sup>2</sup>
- Electrode clamp 2m x 25mm<sup>2</sup>