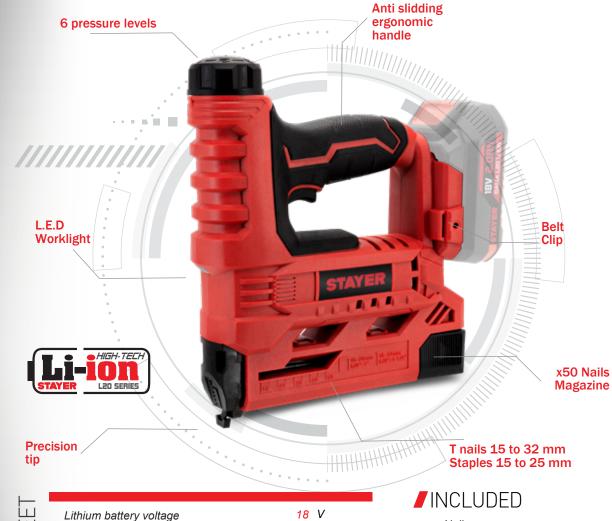

## ADVANTAGES

- 18V cordless nailer stapler with a powerful 750 motor.
- Light & versatile tool specially designed for upholstery, furnishingand light carpentry.
- Suitable for "T" nails from 15 up to 32 mm, and staples from 15 to 25 mm.
- Pressure controller: the tool has a 6 level pressure regulator to adjust the power used to staple or nail, to better suit each job.
- Precision tip for maximum control over where the nail or staple is placed.
- STAYER Li-ion HIGH-TECH Battery, from the L20 Series with overload protection, battery discharge, overheating, protection against short circuits. LED battery level charge.
- LED worklight for dark workplaces.
- Resilent and compact structure with ergonomic handle for long work periods.
- Comfortable belt clip to hang the tool while it's not being used.

| Lithium battery voltage | 18    | V   |
|-------------------------|-------|-----|
| Impacts per minute      | 30    | ipm |
| Nail capacity           | 50    | uds |
| Nails                   | 15-32 | mm  |
| Staples                 | 15-25 | mm  |
| Weight                  | 1.8   | Kg  |