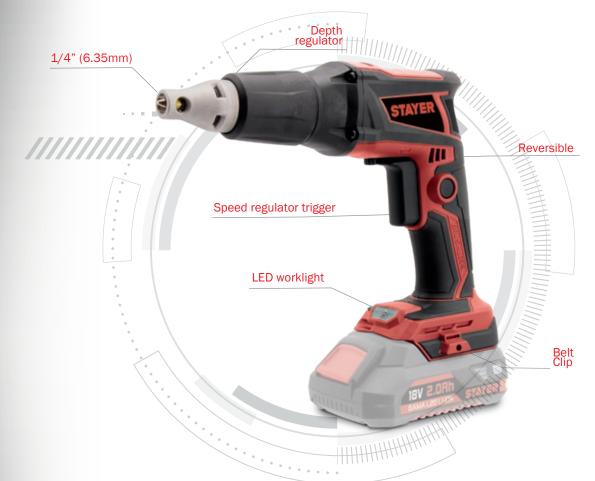

## ADVANTAGES

- 18 V battery-powered screwdriver, lightweight and versatile, specially designed for screwing plasterboard panels.
- Powerful brushless motor for increased efficiency, significantly reducing heat build-up and considerably increasing motor life and battery life.
- Safety switch with speed adjustment. Reversible in both directions.
- Instant electronic brake, the machine stops immediately when you lift your finger from the trigger for maximum precision.
- Lock-on button for long jobs without the need to constantly press the switch.
- STAYER Li-ion HGH-TECH, L20 battery with overcharge, battery discharge, overheating and short-circuit protection. LED charge indicator.
- Screw feeder for plasterboard screwdriver DWS L20:
- Very light as it hardly adds any weight to the machine weighing 0.33Kg.
- It has a length regulator for the screws, allowing the use of different screw sizes from 25mm to 55mm.
- It has several positions to improve the user's comfort when screwing.
- Quick and easy to place the screw string.

Lithium battery voltage

Idle turns

Insertion

Torque

Weight

Lithium battery voltage

18 V

0-4400 min<sup>-1</sup>

1/4"F UNF

Torque

8 Nm

Weight

1 Kg