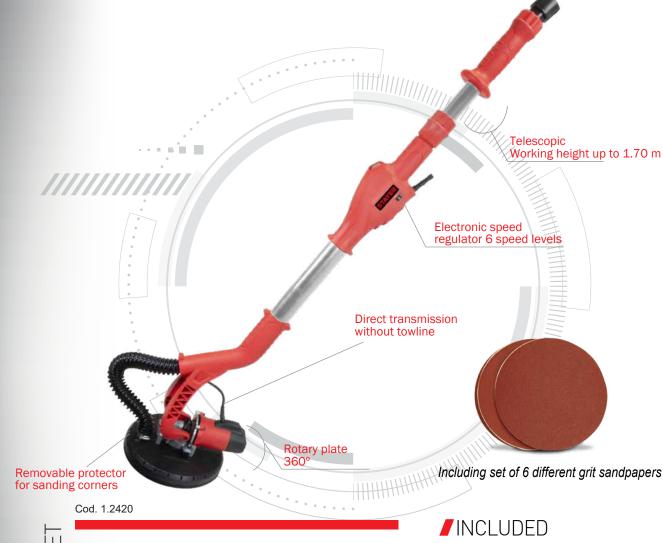

## TELESCOPIC DRYWALL SANDER LP 710 DT

## ADVANTAGES

- Telescopic wall sander (extendable up to 1.70 m) with 710W motor for sanding walls and ceilings.
- Motor with anti-dust sealing to extend the tool's service life.
- 6-speed electronic variable speed drive to suit the surface to be sanded. The tool also includes two preset settings for wall and ceiling.
- Prepared for connection to an external vacuum cleaner, the tool includes a 37.5 mm suction port.
- Removable sanding plate for sanding corners and edges.
- Sanding disc with hook-and-loop fastener for efficient exchange of sandpaper.
- Direct drive, the connection between the head and the motor is free of a cable, which extends the service life of the tool.
- Tilting head to avoid marks on the walls when sanding.
- Duraluminium structure: The tool is lighter and more robust.

| Power input                                     | 710         | W   |
|-------------------------------------------------|-------------|-----|
| No load speed                                   | 1000 - 2100 | rpm |
| Working height                                  | 1100-1700   | mm  |
| Self-adhering plate diameter Connection adapter | ø225        | mm  |
| Connection adapter                              | ø37.5       | mm  |
| Head tilting angle                              | 90          | 0   |
| Hose                                            | 3.5         | m   |
| Weight                                          | 4.4         | kg  |