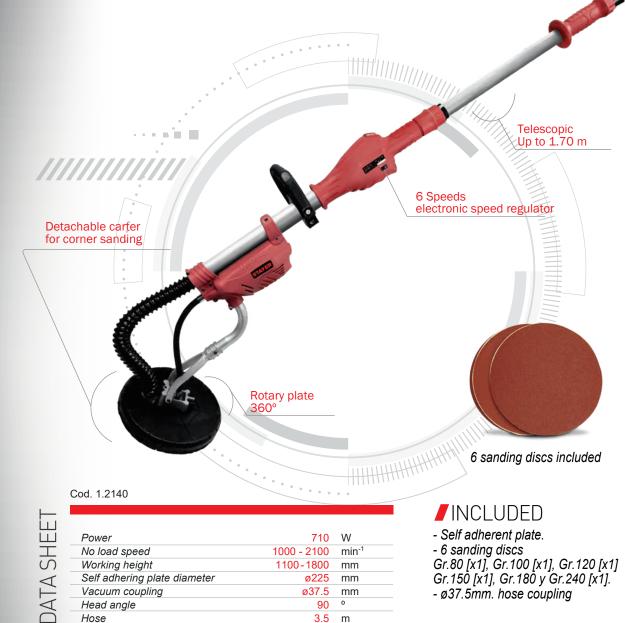

## TELESCOPIC WALL SANDER LP 710 E

## ADVANTAGES

- Telescopic wall sander extensible up to 170 cm, with a 710W motor.
- 6 speeds electronic regulator to better adapt to each task.
- Ready to use in combination with a vacuum cleaner. The tool includes a 3.5 m hose and a ø37.5 mm racor.
- Self adherent sanding discs quick change for an uninterrupted workflow.
- Detachable corner carter to reach edges and corners in walls and roofs
- Improved transmission between motor and sanding head to improve the tool's lifespan development
- Tiltable head to avoid circular scratches on walls while sanding.
- Reinforced aluminum structure: lighter and more resilient for an improved working experience.