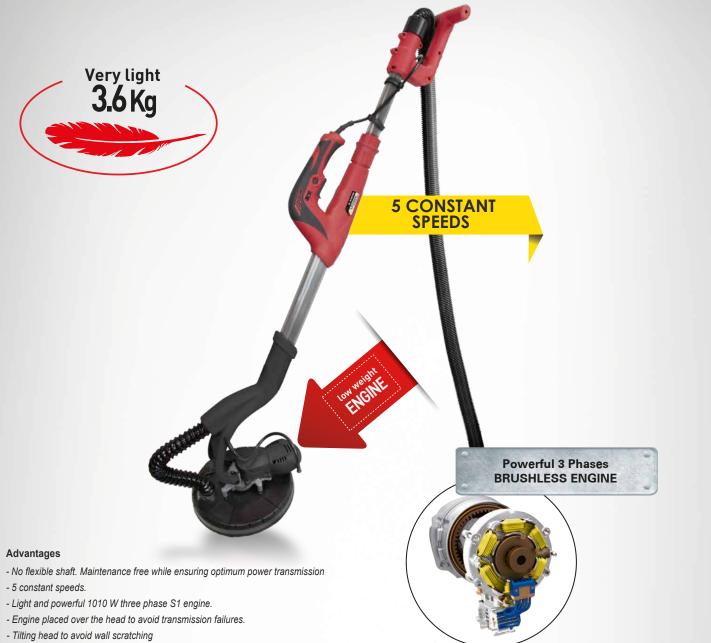

## LP 1000 Brushless WALL SANDER

- Direct transmission
- Telescopic, extendable up to 1,70 m.
- Integrated system.
- Efficient and ergonomic.
- Ready for corners sanding. Detachable carter piece to reach corners and borders.
- Easy to attach with velcro sanding disc.
- Duraluminium structure: light and robust.

| Power input        | V                 | 230         |
|--------------------|-------------------|-------------|
| Power              | W                 | 1010        |
| No load speed      | min <sup>-1</sup> | 1100 - 1800 |
| Work height        | mm                | 1200        |
| Velcro plate disc  | mm                | Ø 225       |
| Connection adapter | mm                | Ø 37.5      |
| Head angle bow     | 0                 | 0 - 90      |
| Extensible tube    | m                 | 1 - 3.5     |
| Weight             | Kg                | 3.6         |