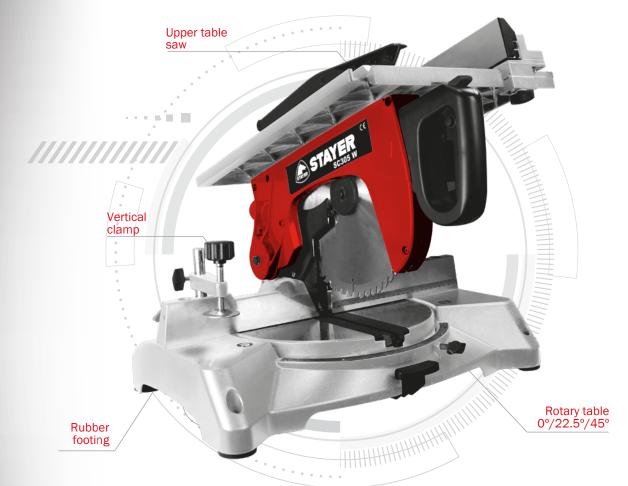

- Mitre saw with upper circular saw, with a1600W motor for ø305 mm discs
- Cuts different materials depending on the used disc: wood, aluminum, laminated, PVC & plastic.
- Base and upper table made of aluminum to reduce weight and increase the tool's lifespan.
- Versatile tool, allows for precission die cuts, mitre cuts, bevelled cuts as well as die cuts on the upper table.
- Includes different safety systems to maximize the user's safety, avoiding accidental contacts with the disc.
- Big sized upper cutting table, 476 x 326 mm
- Ready for horizontal clamps. Incudes a vertical clamp for extra safety.
- Automatic lower table lock at 0°-22.5°-30°-45°-90° for different die and mitre cuts.
- Ready for dust extraction with an external vacuum cleaner connected to the tool's coupling.