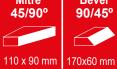

## Cutting capacity: Length per Height (L x H)

Die 90° 170 x 90 mm

min<sup>-1</sup>