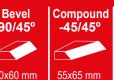

## Cutting capacity: Length per Height (L x H)

Die 90° 170 x 90 mm

min<sup>-1</sup>