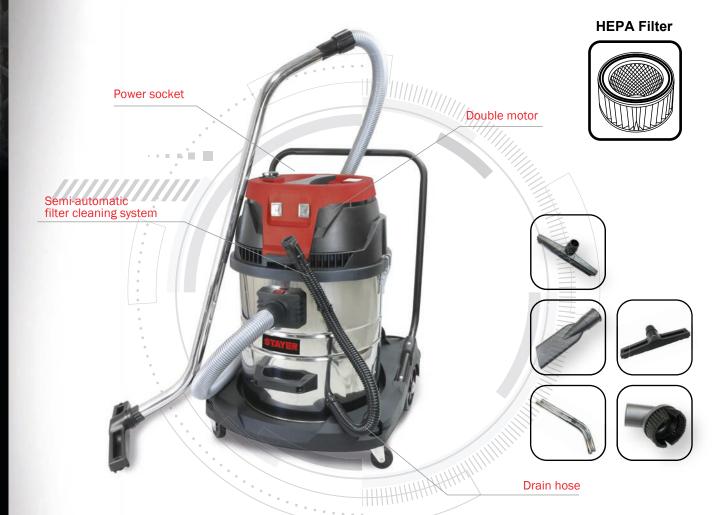

## ADVANTAGES

- Professional vacuum cleaner with 2 motors of 1200W each for a total power of 2400W, with HEPA filter for solids and liquids, specially designed to be connected to other tools to vacuum the dust generated during work such as hand or wall sanders.
- Integrated power supply connection for tools (2000W) to vacuum dust and debris generated by other tools simultaneously.
- Semi-automatic filter cleaning system: blocking the suction tube while pressing the cleaning button.
- Drain hose to empty the tank when vacuuming liquids. Floating buoy to warn when the tank is full.
- The vacuum cleaner includes a complete set of accessories including a set of 4 wheels for easy transport and handling of the hoover.
- Industrial vacuum cleaner, HEPA filter allows suction of dust, pollen and dust mites as well as damp surfaces. It is resistant to corrosion and dirt.

## **INCLUDED**

- Flexible suction pipe ø38mm and 4m long.
- Flat nozzle
- 2 metal tubes AB ø38mm
- 2 brushes for wet and dry
- 1 round brush