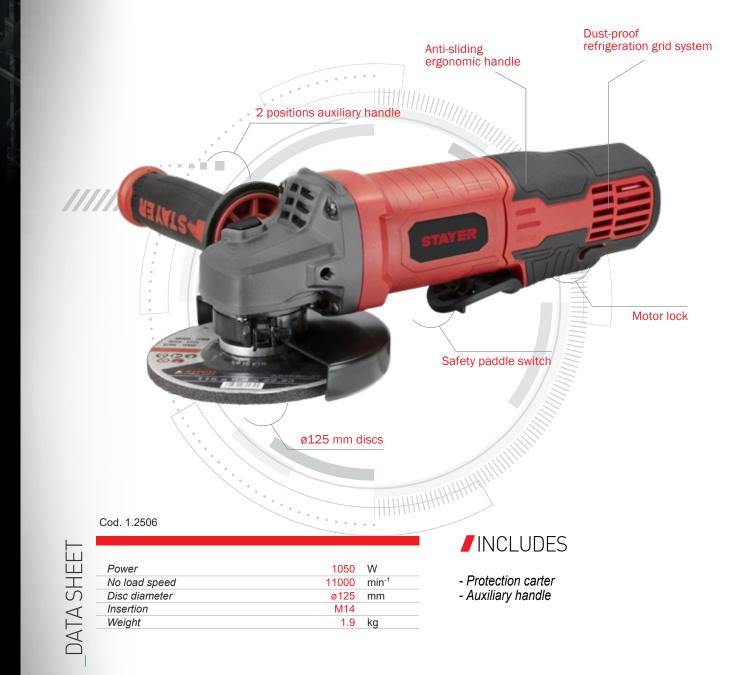

## MINI ANGLE GRINDER PADDLE SWITCH SAB 1051 PS

## ADVANTAGES

- Powerful 1050W angle grinder for ø125 mm discs.
- Cutting, grinding, roughing, polishing on a wide range of materials: metals, wood, natural & artificial stone, porcelanic and plastics.
- Safety paddle switch to comfortably activate the tool while holding it without pressing or holding buttons, reducing finger fatigue, easeing the job.
- The paddle switch includes a safety lever to avoid unintended activations and accidents.
- Auxiliary handle attachable on 2 positions on the tool's head for a tight and firm tool holding while working, ensuring safe working.