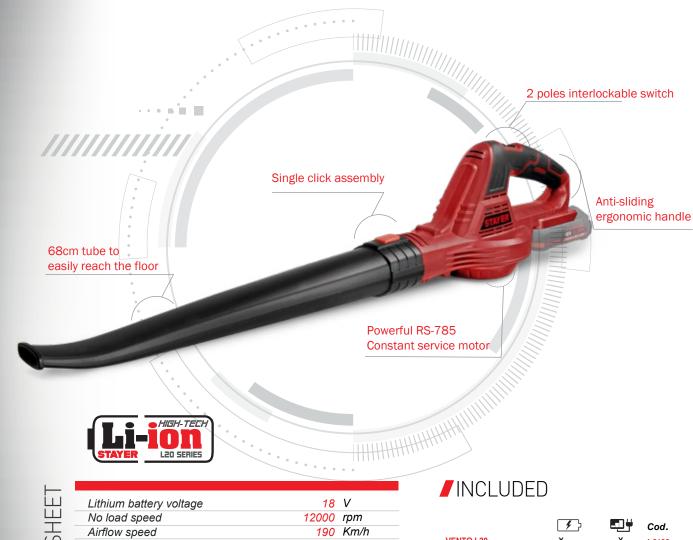

## ADVANTAGES

- 18V cordless blower, with a 190Km/h max airflow speed.
- Very light weight and easy to use, the balanced structure and ergonomic anti-sliding handle allow the user to operate with just one hand.
- STAYER Li-ion HIGH-TECH Battery, from the L20 Series with overload, battery discharge, overheating and short circuit protections. LED battery level charge.
- Applications: Cleans gravel, sand, dust and leafs.
- Powerful RS-7855 constant service motor.
- Advanced battery protection system.
- Ergonomic: 68 cm tube length to easily reach the floor.
- Easy and fast tube removal with a single click.

Lithium battery voltage

No load speed
Airflow speed
Noise, SPL, L<sub>PA</sub>
Weight

Lithium battery voltage
18 V
12000 rpm
1900 Km/h
85 dB (A)
1.75 Kg

|                 | <b>4</b> | <b>=</b> | Cod.   |
|-----------------|----------|----------|--------|
| VENTO L20       | X        | Х        | 1.2138 |
| VENTO L2012 Set | 1x 2.0Ah | <b>✓</b> | 1.2537 |
| VENTO L2022 Set | 2x 2.0Ah | ✓        | 1.2237 |
|                 |          |          |        |