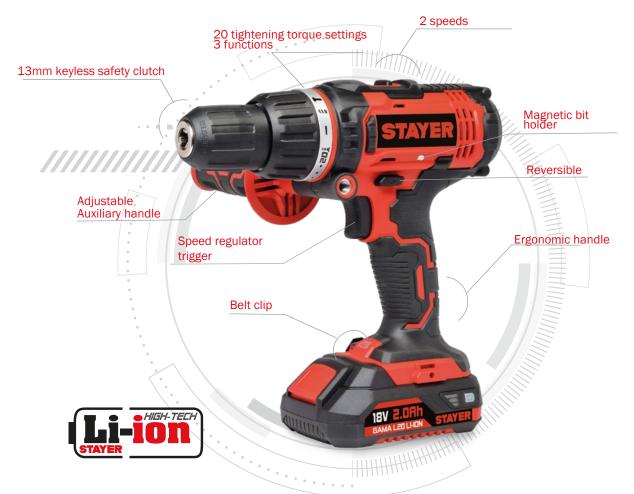

## ADVANTAGES

- 18V Cordless drill / screwdriver / hammer drill with a maximum 50Nm tightening torque.
- Keyless 13mm clutch with safety lock.
- 20+1+1+1 clutch settings, 3 adjustment settings to control the tightening torque. The torque is limited by the clutch to release the gears if the drilling bit gets stuck, protecting the tool and the user.
- 2 mechanical speeds for a better tightening torque.

Speed / Setting 1: maximum torque up to 440 rpm for screwdriving, metal drilling and hardwood drilling with large-diameter drill bits.

Speed / Setting 2: minimum torque and maximum speed up to 1650 rpm for drilling materials and soft woods, with small diameter drill bits, and for hammer drilling construction materials.

- STAYER Li-ion HIGH-TECH Battery, from the L20 Series with overload protection, battery discharge, overheating, protection against short circuits. LED battery level charge.
- Comfortable belt clip to hang the tool while it's not being used
- Reversible and electronic with microprocessor.
- Auxiliary handle attachable on both sides.
- Magnetic bit holder.
- LED worklight for dark environments and maximum safety.