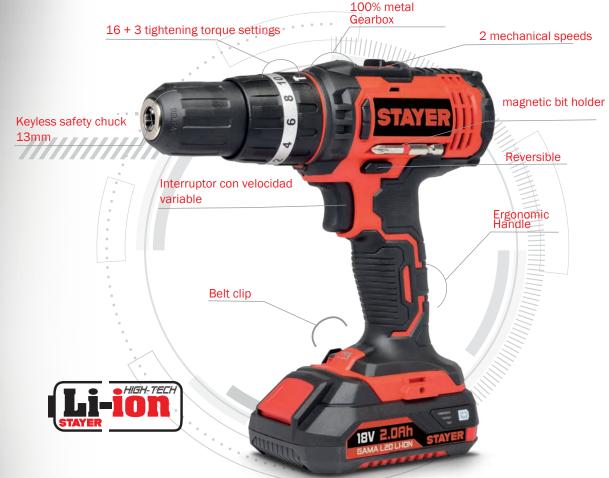

## ADVANTAGES

- 18V Cordless drill / screwdriver / hammer drill.
- keyless 13mm clutch with safety lock.
- 16 tightening torque settings + 3 functions: Drill / screwdriver / Hammer drill.
- 2 mechanical speeds for a better tightening torque.

Speed / Setting 1: maximum torque up to 400 rpm for screwdriving, metal drilling and hardwood drilling with large-diameter drill bits.

Speed / Setting 2: minimum torque and maximum speed up to 1400 rpm for drilling materials and soft woods, with small diameter drill bits, and for hammer drilling construction materials.

- STAYER Li-ion HIGH-TECH Battery, from the L20 Series with overload protection, battery discharge, overheating, protection against short circuits. LED battery level charge.
- Comfortable belt clip to hang the tool while it's not being used
- Reversible and electronic with microprocessor.
- Magnetic bit holder.
- LED worklight for dark enviroments and maximum safety.