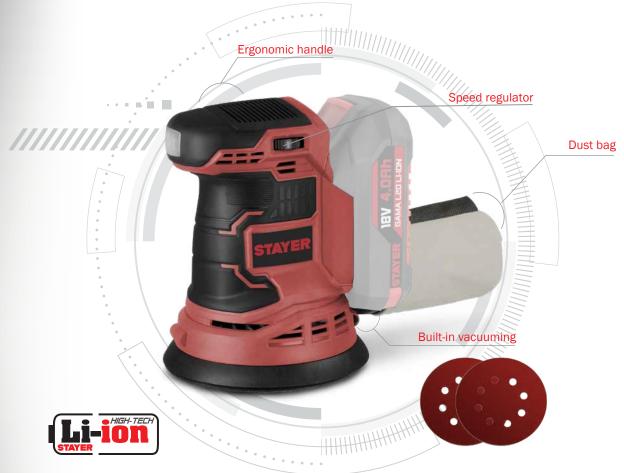

## ADVANTAGES

- 18V cordless orbital sander with a self adhering 125 mm plate specially designed to be used single-handedly.
- Built-in dust extraction system with dust bag and an 8 hole self adhering plate to vacuum dust while sanding
- Speed regulator; adjustable with 6 settings from 2000 up to 10000 rpm, to adapt to each material and task.
- STAYER Li-ion HIGH-TECH Battery, from the L20 Series with overload, battery discharge, overheating and short circuit protections. LED battery level charge.
- Ergonomic handle with power switch easily accessible with the operating hand.
- Optimal refrigeration for an improved heat reduction and increased tool lifespan.
- Lightweight and versatile, only 1.1 kg without a battery attached.