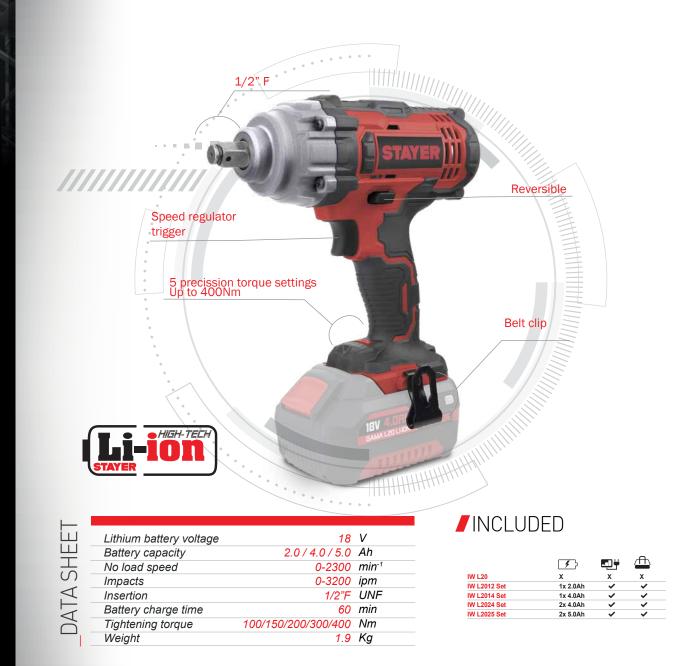

## CORDLESS IMPACT WRENCH

## **IW L20**

## ADVANTAGES

- 18V cordless impact wrench, with a powerful 887 motor & an adjustable 400Nm tightening torque.

- 5 tightening torque settings: 100 / 150 / 200 / 300 / 400 Nm.

- Reversible to easily screw and unscrew without lifting the finger from the trigger.

- STAYER Li-ion HIGH-TECH Battery, from the L20 Series with overload, battery discharge, overheating and short circuit protections. LED battery level charge.

- Motor 887 solid construction with hard metal planetary gears.