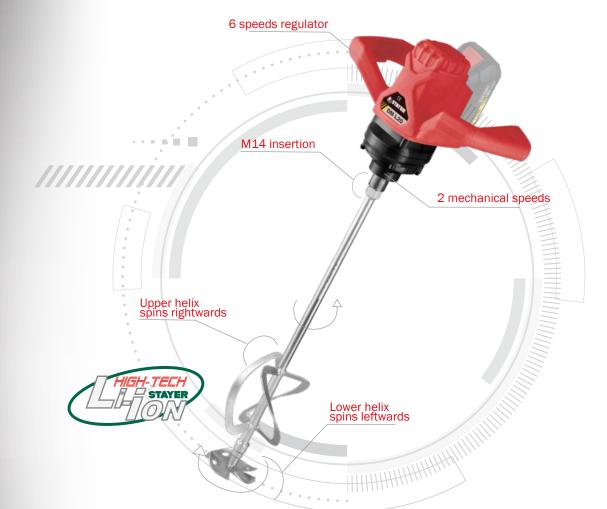

## ADVANTAGES

- 18V cordless dual mixer, with 2 concentric helixes that spin opposed to each other.
- The upper helix spins rightwards (clockwise)
- The lower helix spins leftwards (counter clockwise)
- New inverted spinning system.
- Compact & balanced, with double handle to counter the dual helix movement, granting stability during the mix
- Mixes paint, cement, plaster. Fast mixing thanks to the dual helix.
- STAYER Li-ion HIGH-TECH Battery, from the L20 Series with overload, battery discharge, overheating and short circuit protections. LED battery level charge.
- Equivalent power to a 1200W electric mixer.
- No cable issues or worries thanks to the 18V de Li-ion battery.
- 2 mechanical speeds to adapt to paint or cement
- 6 Electronic speeds regulator to adjust the mixing speed.

| Lithium battery voltage | 18            | V                 |
|-------------------------|---------------|-------------------|
| Battery capacity        | 2.0 / 4.0     | Ah                |
| No load speed           | 0-600 / 0-900 | min <sup>-1</sup> |
| Insertion               | M 14          |                   |
| Battery load time       | 60            | min               |
| Upper helix             | Ø 120         | mm                |
| Lower helix             | Ø 95          | mm                |
| Whisk length            | 600           | mm                |
| Weight                  | 4.5           | Kg                |
|                         |               |                   |